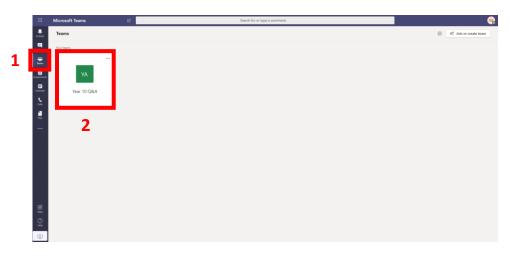

Select Teams (1) from the left-hand menu and select Year 10 Q&A (2).

When a virtual session is available, you will see a 'Join Meeting'.

When loading, you will be prompted to enable access to your camera and microphone. This can be enabled via the toggle options. This facility is optional, as a meeting chat facility will be available to post questions/comments.