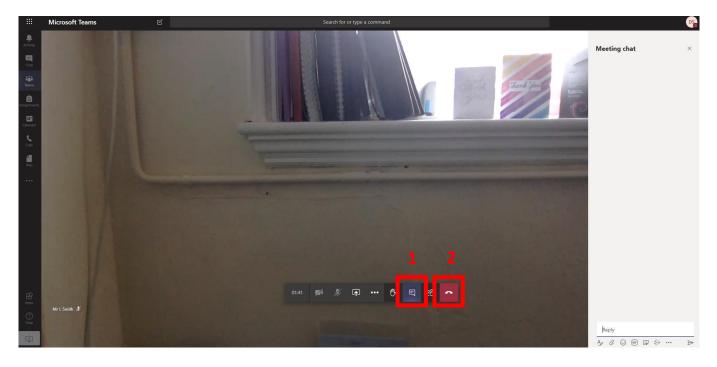

The **Meeting Chat** window can be opened via the message icon (1).

Once the virtual session is over, this can be closed by the telephone icon (2).