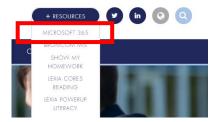

This provides you with access to the following:

Microsoft 365 can be accessed via the following URL:  $\Im$  login.microsoftonline.com

Alternatively, there is a link on our school website  $\frac{1}{2} www.knbs.co.uk}$  on the '<u>Resources</u>' tab.