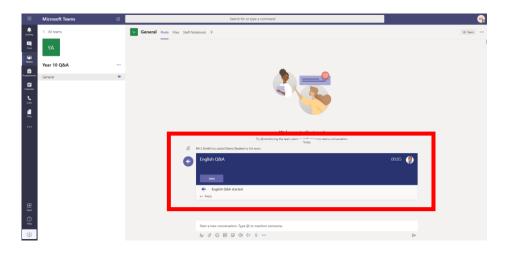

Select Teams (1) from the left-hand menu and select Year 10 Q&A (2).

When a virtual session is available, you will see a 'Join Meeting'.

When loading, you will be prompted to enable access to your camera and microphone. This can be enabled via the toggle options. This facility is optional, as a meeting chat facility will be available to post questions/comments.