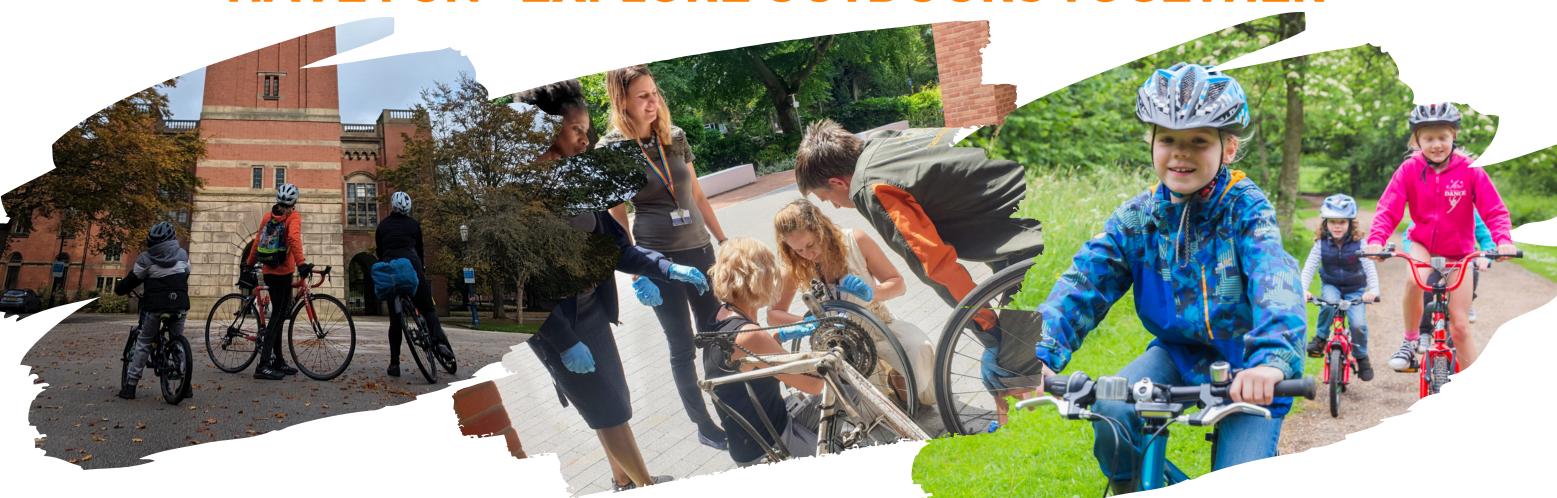

## PICK UP A FREE 69WARDS BY BIKE OR FOOT MAP

**HAVE FUN • EXPLORE OUTDOORS TOGETHER** 

- Friday 16th February: 9am 12pm
  Dr Bike FREE bike check plus basic repairs and
  Basic Maintenance Skills workshops (families welcome)
- Friday 16th February: 12.30pm 2pm Family friendly led ride (Half Term)
- Friday 23rd February: 10am 12pm
  Route finding workshop
- Friday 23rd February: 12.30pm 2pm
  Led Ride Exploring local bike friendly routes